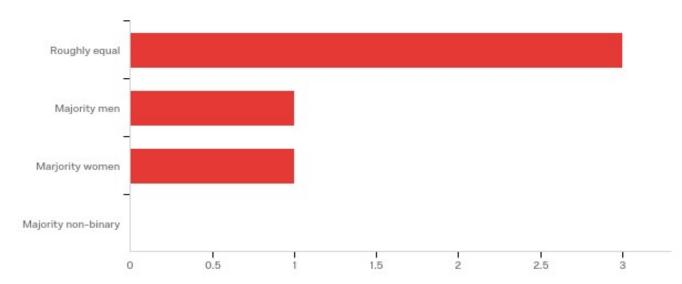

## Q6 - What was the gender distribution of the group?

| # | Answer              | %      | Count |
|---|---------------------|--------|-------|
| 1 | Roughly equal       | 60.00% | 3     |
| 2 | Majority men        | 20.00% | 1     |
| 3 | Marjority women     | 20.00% | 1     |
| 4 | Majority non-binary | 0.00%  | 0     |
|   | Total               | 100%   | 5     |