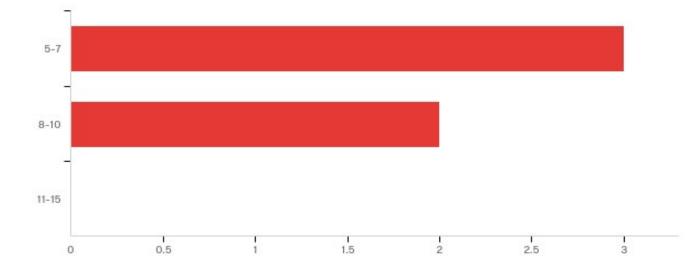

| # | Answer | %      | Count |
|---|--------|--------|-------|
| 1 | 5-7    | 60.00% | 3     |
| 2 | 8-10   | 40.00% | 2     |
| 3 | 11-15  | 0.00%  | 0     |
|   | Total  | 100%   | 5     |