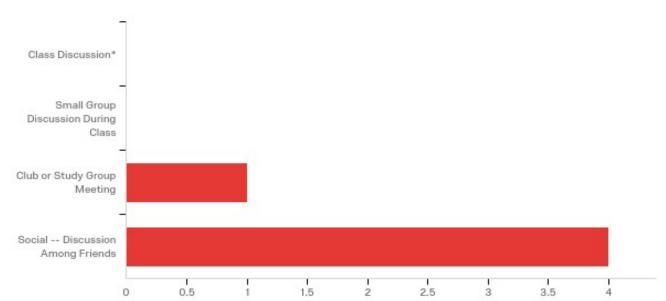

# Default Report

Interruptions in Conversation February 22nd 2018, 2:02 pm EST

Q1 - What was the setting for the speech event? (Note that the starred option might not work well for tracking interruptions as classroom etiquette tends to lead us away from this.)

| # | Answer                              | %      | Count |
|---|-------------------------------------|--------|-------|
| 1 | Class Discussion*                   | 0.00%  | 0     |
| 2 | Small Group Discussion During Class | 0.00%  | 0     |
| 3 | Club or Study Group Meeting         | 20.00% | 1     |
| 4 | Social Discussion Among Friends     | 80.00% | 4     |
|   | Total                               | 100%   | 5     |