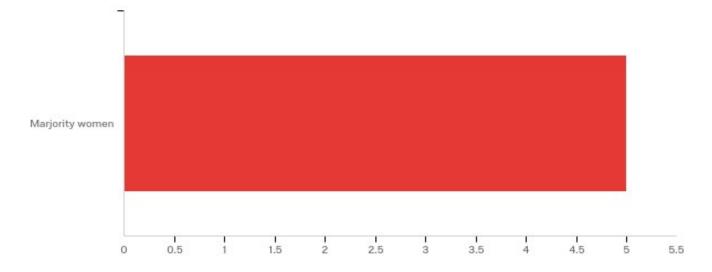

# Q6 - What was the gender distribution of the group?

| # | Answer          | %       | Count |  |
|---|-----------------|---------|-------|--|
| 1 | Marjority women | 100.00% | 5     |  |
|   | Total           | 100%    | 5     |  |