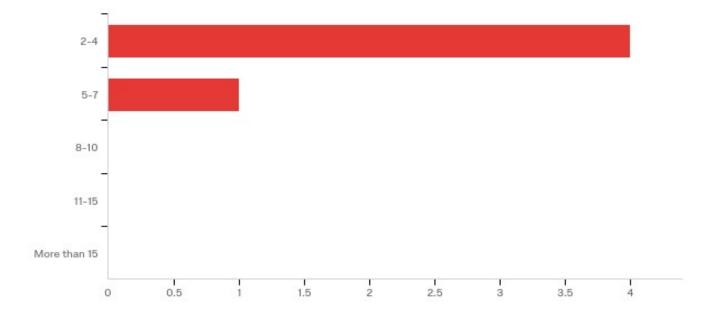

Q2 - How many people were present? (Count even those who did not talk.)

| # | Answer       | %      | Count |
|---|--------------|--------|-------|
| 1 | 2-4          | 80.00% | 4     |
| 2 | 5-7          | 20.00% | 1     |
| 3 | 8-10         | 0.00%  | 0     |
| 4 | 11-15        | 0.00%  | 0     |
| 5 | More than 15 | 0.00%  | 0     |
|   | Total        | 100%   | 5     |