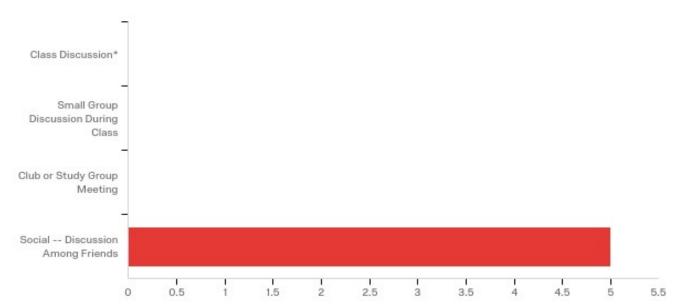

# Default Report

Interruptions in Conversation February 22nd 2018, 2:04 pm EST

Q1 - What was the setting for the speech event? (Note that the starred option might not work well for tracking interruptions as classroom etiquette tends to lead us away from this.)

| # | Answer                              | %       | Count |
|---|-------------------------------------|---------|-------|
| 1 | Class Discussion*                   | 0.00%   | 0     |
| 2 | Small Group Discussion During Class | 0.00%   | 0     |
| 3 | Club or Study Group Meeting         | 0.00%   | 0     |
| 4 | Social Discussion Among Friends     | 100.00% | 5     |
|   | Total                               | 100%    | 5     |