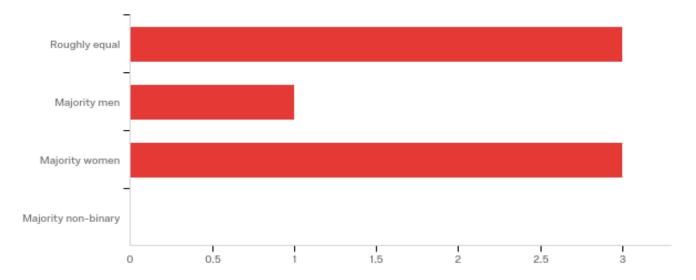

# Q6 - What was the gender distribution of the group?

| # | Answer              | %      | Count |
|---|---------------------|--------|-------|
| 1 | Roughly equal       | 42.86% | 3     |
| 2 | Majority men        | 14.29% | 1     |
| 3 | Majority women      | 42.86% | 3     |
| 4 | Majority non-binary | 0.00%  | 0     |
|   | Total               | 100%   | 7     |