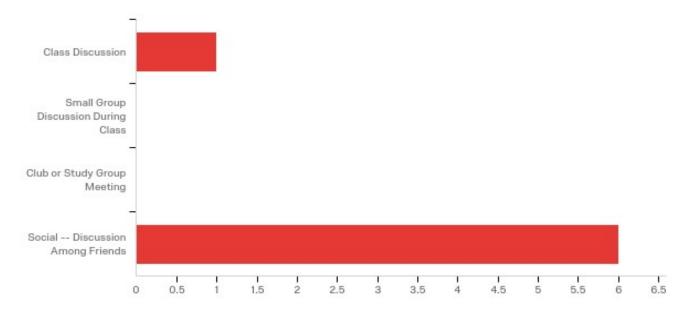

#### Q1 - What was the setting for the speech event?

| # | Answer                              | %      | Count |
|---|-------------------------------------|--------|-------|
| 1 | Class Discussion                    | 14.29% | 1     |
| 2 | Small Group Discussion During Class | 0.00%  | 0     |
| 3 | Club or Study Group Meeting         | 0.00%  | 0     |
| 4 | Social Discussion Among Friends     | 85.71% | 6     |
|   | Total                               | 100%   | 7     |