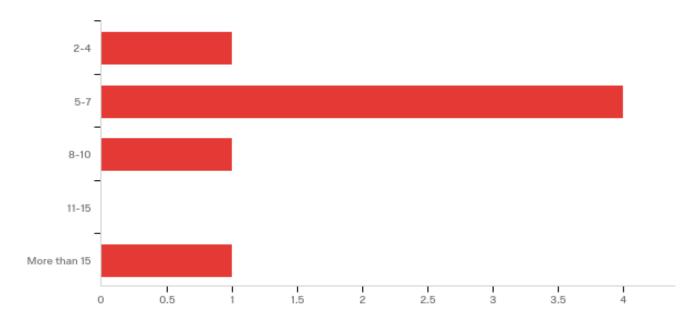

# Q2 - How many people were present? (Count even those who did not talk.)

| # | Answer       | %      | Count |
|---|--------------|--------|-------|
| 1 | 2-4          | 14.29% | 1     |
| 2 | 5-7          | 57.14% | 4     |
| 3 | 8-10         | 14.29% | 1     |
| 4 | 11-15        | 0.00%  | 0     |
| 5 | More than 15 | 14.29% | 1     |
|   | Total        | 100%   | 7     |