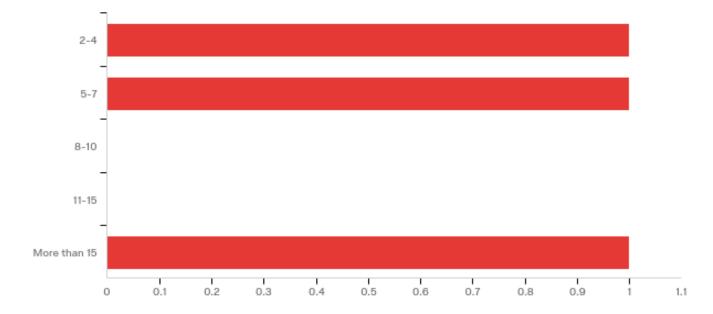

Q2 - How many people were present? (Count even those who did not talk.)

| # | Answer       | %      | Count |
|---|--------------|--------|-------|
| 1 | 2-4          | 33.33% | 1     |
| 2 | 5-7          | 33.33% | 1     |
| 3 | 8-10         | 0.00%  | 0     |
| 4 | 11-15        | 0.00%  | 0     |
| 5 | More than 15 | 33.33% | 1     |
|   | Total        | 100%   | 3     |