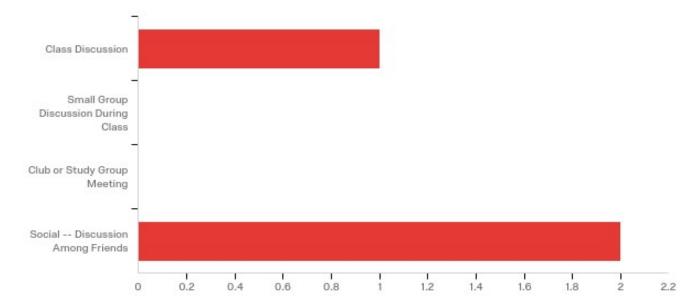

# Q1 - What was the setting for the speech event?

| # | Answer                              | %      | Count |
|---|-------------------------------------|--------|-------|
| 1 | Class Discussion                    | 33.33% | 1     |
| 2 | Small Group Discussion During Class | 0.00%  | 0     |
| 3 | Club or Study Group Meeting         | 0.00%  | 0     |
| 4 | Social Discussion Among Friends     | 66.67% | 2     |
|   | Total                               | 100%   | 3     |