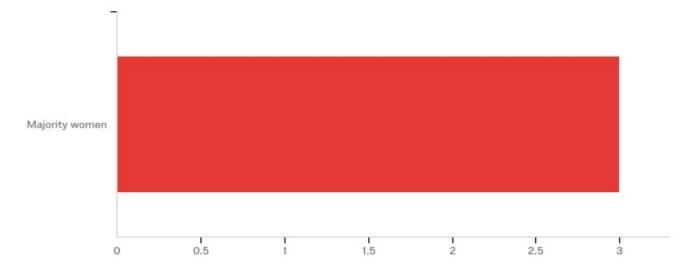

# Q6 - What was the gender distribution of the group?

| # | Answer         | %       | Count |  |
|---|----------------|---------|-------|--|
| 1 | Majority women | 100.00% | 3     |  |
|   | Total          | 100%    | 3     |  |